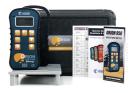

#### Orion® 910

**Deep Depth Pinless Wood Moisture Meter Kit** 

The Orion 910 incorporates IntelliSense™ technology, a rugged design, and industry-exclusive true in-the-field calibration capability provided by the included On-Demand Calibrator.