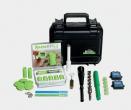

# **Concrete Moisture Test**

Rapid RH® L6

**CONCRETE MOISTURE** 

**MEASUREMENT TOOLS** 

An enhanced version of the already popular Rapid RH system, L6 consolidates many concrete moisture testing features into a simpler process while featuring advanced technology that makes reporting faster, easier, and more reliable, even in concrete with higher relative humidity.

## DataGrabber® & DataGrabber® with Bluetooth®

DataGrabber data loggers will enhance your documentation of L6 Smart Sensor readings by automating the reading collection process. The DataGrabber with Bluetooth features a built-in wireless connection to your smart device. The smaller DataGrabber connects with your smart device by using the Total Reader as a Bluetooth conduit.

#### DataMaster™ L6 Mobile App

The DataMaster L6 app connects via Bluetooth to the Rapid RH Total Reader or the DataGrabber with Bluetooth for a completely wireless system of reading, recording, and reporting your concrete slab moisture test data.