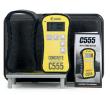

#### C555 Handheld Concrete

Moisture Meter Kit

The C555 Concrete Moisture Meter provides fast, nondestructive preliminary moisture measurements on smooth, firm concrete. With its built-in ambient sensors and included On-Demand Calibrator, the C555 comes with everything you need to conform fully with ASTM F2659.