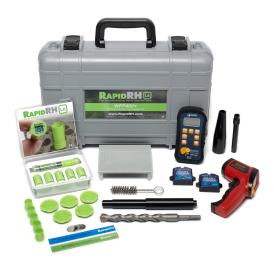

# WFP400+

#### Rapid RH® L6 Professional Flooring Installer Kit

The WFP400+ Rapid RH® L6 Professional Flooring Installer Kit is ideal for flooring installers and inspectors who require versatile moisture measurement tools for wood, as well as accurate testing capabilities for concrete slabs.

# The WFP400+ L6 Professional Flooring Installer Kit includes:

- Orion® 950 Smart Pinless Wood Moisture Meter with Temperature/RH
- ▶ 5 Rapid RH L6 Smart Sensors
- ▶ Total Reader with Touch-n-Sense Technology
- ▶ 2 Smart Logger Ambient Temperature and Humidity Recorders
- ▶ 5 Green Protective Caps with Rubber Plugs and Butyl Gasket

- ▶ 10 Extensions
- Insertion Tool
- ▶ 5 Stainless Steel Covers
- ▶ ¾" SDS Masonry Drill Bit
- ▶ Wire Cleaning Brush
- ▶ Vacuum Attachment
- ▶ Certificate of Calibration
- ▶ Floor Map
- ▶ Instruction Manual
- Infrared (IR) Thermometer
- ▶ Easy Carrying Case