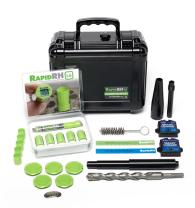

## **Concrete Moisture Test**

### Starter Kit+ with Rapid RH® L6

The Concrete Moisture Test Starter Kit+ with Rapid RH® L6 includes everything you need to conduct Rapid RH L6 tests plus two Smart Logger™ temperature and relative humidity data loggers to monitor and record ambient job site conditions.

## The Concrete Moisture Test Starter Kit+ L6 includes:

- ▶ 5 Rapid RH L6 Smart Sensors
- ► Total Reader with Touch-n-Sense Technology
- 2 Smart Logger Ambient Temperature and Humidity Recorders
- ▶ 5 Protective Caps with Rubber Plugs and Butyl Gasket
- ▶ 10 Extensions
- ▶ Insertion Tool

- ▶ 5 Stainless Steel Covers
- ▶ ¾" SDS Masonry Drill Bit
- Wire Cleaning Brush
- ▶ Vacuum Attachment
- ▶ Certificate of Calibration
- ▶ Floor Map
- ▶ Instruction Manual
- Infrared (IR) Thermometer
- ▶ Easy Carrying Case